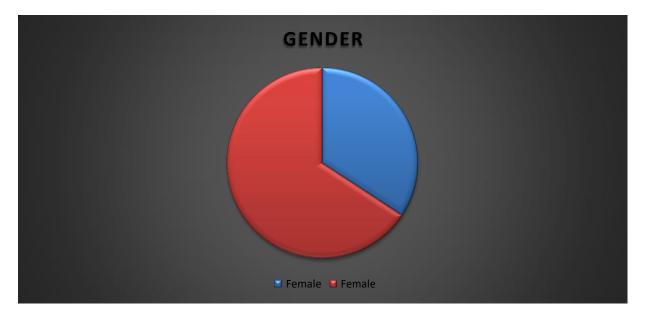

### 2. Gender Diversity

| GENDER | STUDENTS |
|--------|----------|
| Female | 25       |
| Male   | 46       |