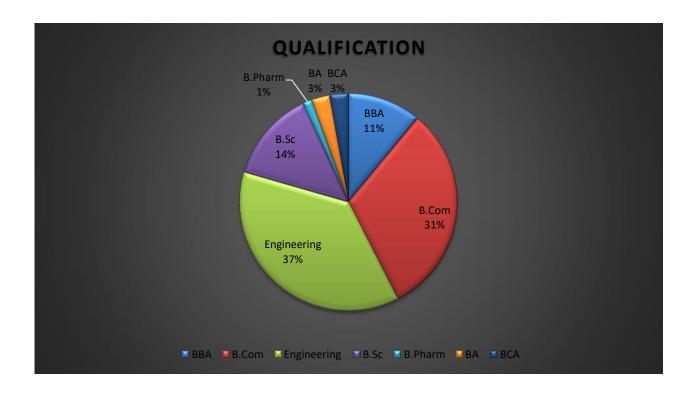

## 3. Qualification/ Background Diversity

| QUALIFICATION/BACKGROUND | STUDENTS |
|--------------------------|----------|
| BBA                      | 8        |
| B.Com                    | 23       |
| Engineering              | 26       |
| B.Sc.                    | 9        |
| B.Pharm                  | 1        |
| BA                       | 2        |
| BCA                      | 2        |