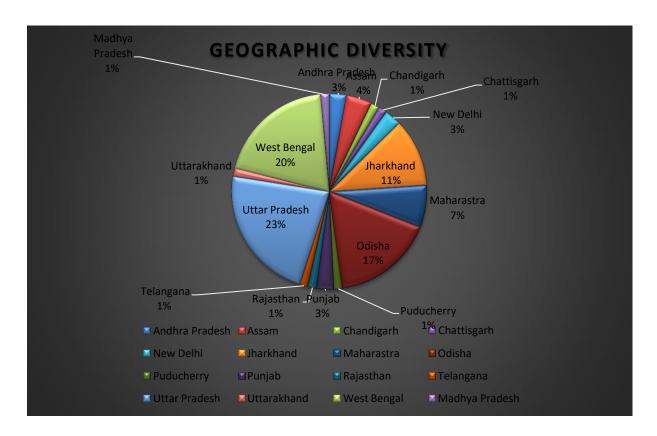

### 1. Geographic Diversity

| STATES         | NUMBER OF STUDENTS |
|----------------|--------------------|
| Andhra Pradesh | 2                  |
| Assam          | 3                  |
| Chandigarh     | 1                  |
| Chhattisgarh   | 1                  |
| New Delhi      | 2                  |
| Jharkhand      | 8                  |
| Maharashtra    | 5                  |
| Odisha         | 12                 |
| Pondicherry    | 1                  |
| Punjab         | 2                  |
| Rajasthan      | 1                  |
| Telangana      | 1                  |
| Uttar Pradesh  | 16                 |
| Uttarakhand    | 1                  |
| West Bengal    | 14                 |
| Madhya Pradesh | 1                  |