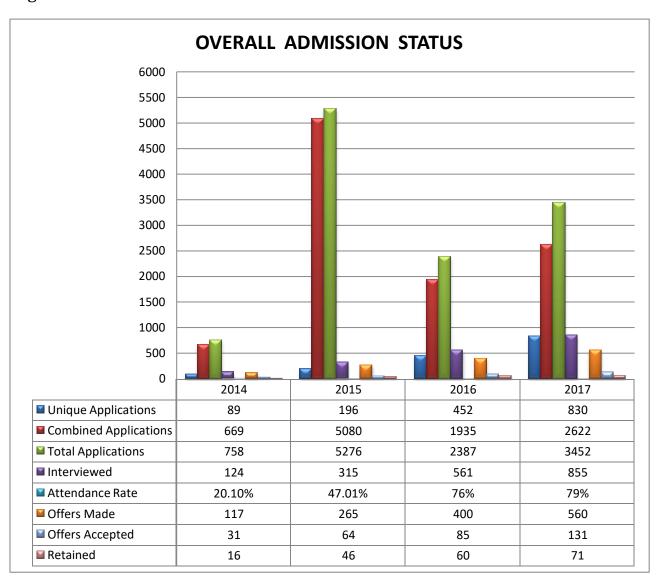

Total number of application received 2810.

A robust admission process contributed towards maintaining the rigour. It ensured a thorough filtering of applicants so as to induct only the most eligible students.

The intake for the PGDM 2017-19 batch is **71**. Total number of students from top university is **30**.

The demographic profile of the admitted students is presented below: