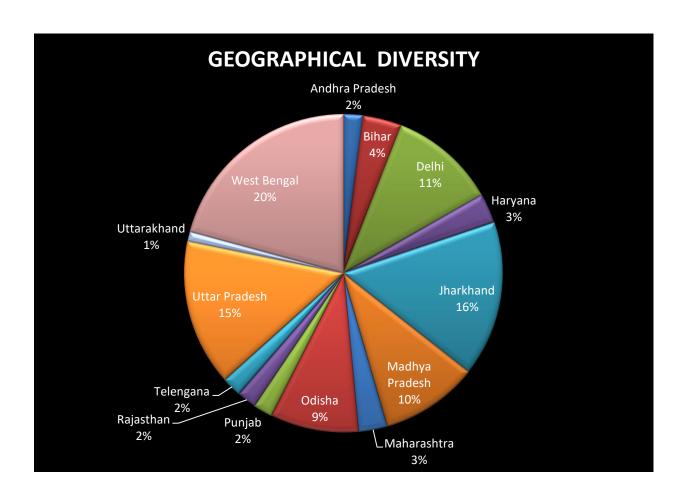

#### 1. Geographic Diversity

| STATES         | NUMBER OF STUDENTS |
|----------------|--------------------|
| Andhra Pradesh | 2                  |
| Bihar          | 4                  |
| Delhi          | 11                 |
| Haryana        | 3                  |
| Jharkhand      | 16                 |
| Madhya Pradesh | 10                 |
| Maharashtra    | 3                  |
| Odisha         | 9                  |
| Punjab         | 2                  |
| Rajasthan      | 2                  |
| Telengana      | 2                  |
| Uttar Pradesh  | 15                 |
| Uttarakhand    | 1                  |
| West Bengal    | 21                 |