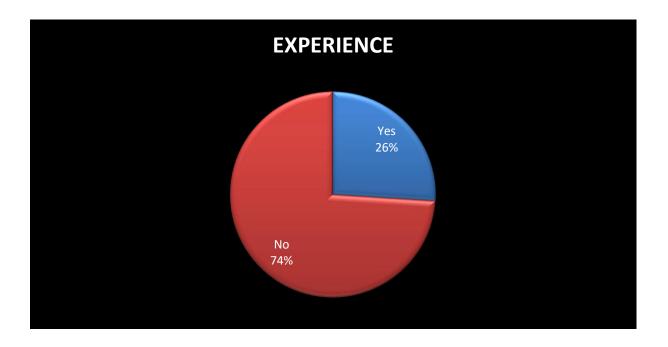

#### 4. Experience/ Non- Experience

| JOB EXPEREINCE | STUDENTS |
|----------------|----------|
| Yes            | 26       |
| No             | 75       |