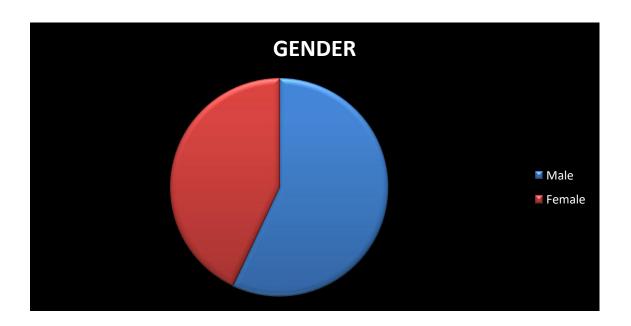

## 2. Gender Diversity

| GENDER | STUDENTS |
|--------|----------|
| Female | 43       |
| Male   | 58       |