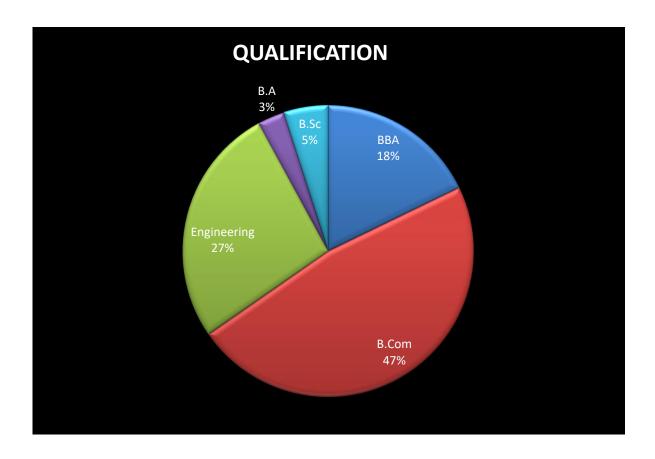

### 3. Qualification/ Background Diversity

| QUALIFICATION/BACKGROUND | STUDENTS |
|--------------------------|----------|
| BBA                      | 18       |
| B.Com                    | 48       |
| Engineering              | 27       |
| B.A                      | 3        |
| B.Sc.                    | 5        |