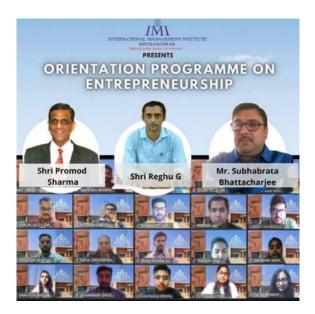

### ENTREPRENEURSHIP BOOTCAMP 2020

'Entrepreneurs are born', is a proven myth these days. 'Successful Entrepreneurs are made. It all starts with a mindset, built with experience and polished with learnings. If you have a different mindset, you will have a different outcome'. <u>Read More...</u>