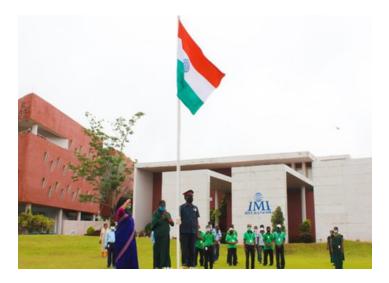

## **INDEPENDENCE DAY 2020**

15th of August every year holds tremendous ground in the list of national days as it reminds every Indian about the dawn of a new era and freedom from the clutches of British colonialism of more than 200 years. On this day Prime minister of India hoists tricolour at the Red fort, Old Delhi, and delivers speech to the Nation. <u>Read More...</u>