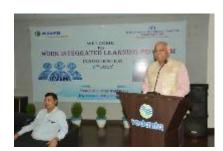

more details.

International Management Institute (IMI) Bhubaneswar and Vedanta Limited, Jharsuguda signed a Memorandum of Understanding (MOU)

International Management Institute (IMI) Bhubaneswar and Vedanta Limited, Jharsuguda signed a Memorandum of Understanding (MOU) for..