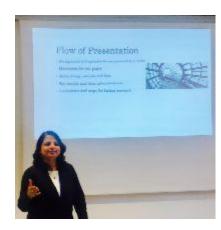

# Paper Presentation by Prof. Supriti Mishra at 8th Global Business Research Conference in Milan, Italy

Prof. Supriti Mishra recently attended the 8th Global Business Research Conference in Milan, Italy during July 13-14, 2017..